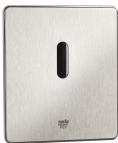

#### RADA FE9 URINAL FLUSHPLATE AND URINAL FLUSH INSTALLATION BOX

### PRODUCT CODE - FLUSHPLATES: 2.1942.005 & 2.1942.006

- Robust stainless-steel
- Power supply or battery for flexibility
- Dual infrared sensors with automatic setting feature
- Reliable solenoid valve
- Temporary-off function for cleaning, activated using the IR touch field
- Requires urinal installation box

- Concealed housing
- Valve body with stop valve and flush connector
- Reliable solenoid valve (minimal level of water pressure surge)