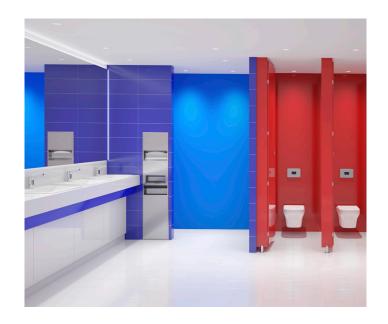

#### RADA TD7 PRE-MIXED WASHBASIN SENSOR TAP

#### PRODUCT CODE: 2.1942.008 & 2.1942.009

- Touch-free, electronically controlled IR sensor washbasin tap
- For cold or pre-mixed water
- Power supply or battery for flexibility
- Integral solenoid neat & easy to install
- Modular two-piece construction
- Temporary-off function for cleaning, activated using the infrared-touch field
- Built in water supply connection with flexible high-pressure hoses and filters
- Dual infrared sensors with electronic automatic setting feature
- Reliable magnetic valve and 3.8lpm economy aerator activated / adjusted via IR-touch field
- Water supply connection with flexible high-pressure hose and filter

#### RADA MD7 MIXER WASHBASIN SENSOR TAP

#### PRODUCT CODE: 2.1942.010 & 2.1942.011

- Touch-free, electronically controlled IR sensor washbasin tap
- With temperature mixing (non-thermostatic)
- Power supply or battery for flexibility
- Integral solenoid neat & easy to install
- Modular two-piece construction
- Temporary-off function for cleaning, activated using the infrared-touch field
- Built in water supply connection with flexible high-pressure hoses and filters
- Dual infrared sensors with electronic automatic setting feature
- Reliable magnetic valve and 3.8lpm economy aerator