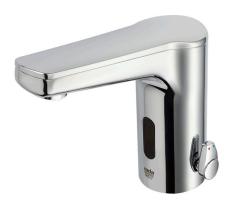

#### RADA TD7 PRE-MIXED WASHBASIN SENSOR TAP

#### PRODUCT CODE: 2.1942.008 & 2.1942.009

- Touch-free, electronically controlled IR sensor washbasin tap
- For cold or pre-mixed water
- Power supply or battery for flexibility
- Integral solenoid neat & easy to install
- Modular two-piece construction
- Temporary-off function for cleaning, activated using the infrared-touch field
- Built in water supply connection with flexible high-pressure hoses and filters
- Dual infrared sensors with electronic automatic setting feature
- Reliable magnetic valve and 3.8lpm economy aerator activated / adjusted via IR-touch field
- Water supply connection with flexible high-pressure hose and filter