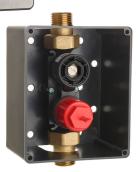

#### RADA FE9 URINAL FLUSHPLATE AND URINAL FLUSH INSTALLATION BOX

### PRODUCT CODE - FLUSHPLATES: 2.1942.005 & 2.1942.006

- Robust stainless-steel
- Power supply or battery for flexibility
- Dual infrared sensors with automatic setting feature
- Reliable solenoid valve
- Temporary-off function for cleaning, activated using the IR touch field
- Requires urinal installation box

- Concealed housing
- Valve body with stop valve and flush connector
- Reliable solenoid valve (minimal level of water pressure surge)