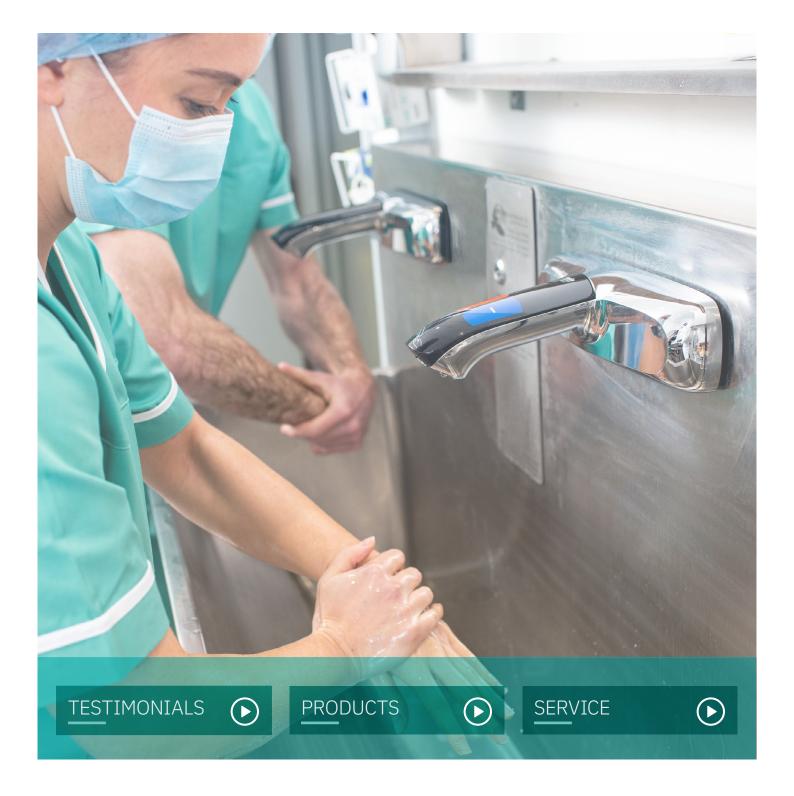

#### JOINING THE FIGHT AGAINST COVID

VITAL SUPPORT FOR NHS NIGHTINGALE HOSPITALS

Rada recommended and installed its leading Safetherm tap in the Nightingale Hospitals. Safetherm is a thermostatic clinical tap that improves bacterial and infection control and promotes user safety. It provides precise temperature control, so water is delivered at optimum temperature for handwashing. The tap's spout design also minimises residual water surfaces, where harmful bacteria can grow.

#### **GIVING PEACE OF MIND**

WHEN STAFF AND PATIENTS NEED IT MOST

Birmingham Children's Hospital is a leading UK specialist paediatric centre, treating 90,000 children every year.

The Rada Sense Tap meets the twin demands of bacterial control and user safety. The thermostatic sensor provides staff with the confidence that water will always be delivered at a safe pre-set temperature at the point of use. This is particularly important for improving the safety of young and vulnerable users.