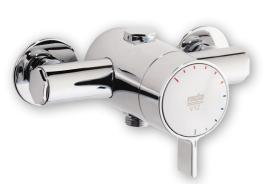

#### JOINING THE FIGHT AGAINST COVID

VITAL SUPPORT FOR NHS NIGHTINGALE HOSPITALS

Rada recommended and installed its leading Safetherm tap in the Nightingale Hospitals. Safetherm is a thermostatic clinical tap that improves bacterial and infection control and promotes user safety. It provides precise temperature control, so water is delivered at optimum temperature for handwashing. The tap's spout design also minimises residual water surfaces, where harmful bacteria can grow.