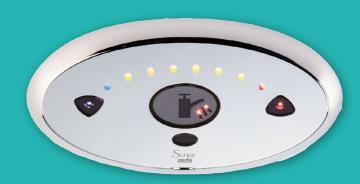

#### **RADA SENSE:**

ADVANCED, HYGIENIC TECHNOLOGY

This non-touch digital washroom solution is specifically designed to minimise the risk of crosscontamination and microbial growth.

Rada Sense has been upgraded with Bluetooth technology and offers safe, hygienic and thermostatically controlled showering, handwashing and bathing.