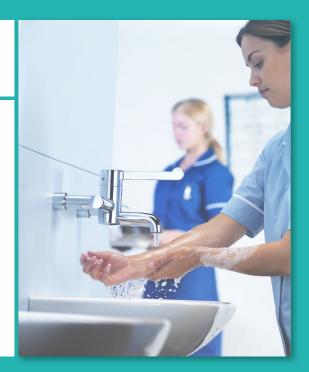

#### JOINING THE FIGHT AGAINST COVID

VITAL SUPPORT FOR NHS NIGHTINGALE HOSPITALS

Rada recommended and installed its leading Safetherm tap in the Nightingale Hospitals. Safetherm is a thermostatic clinical tap that improves bacterial and infection control and promotes user safety. It provides precise temperature control, so water is delivered at optimum temperature for handwashing. The tap's spout design also minimises residual water surfaces, where harmful bacteria can grow.