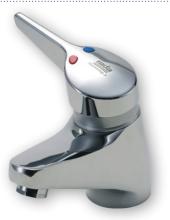

#### **RADA SAFETHERM:**

SAFE-TO-TOUCH

Robust and easy to use, Rada Safetherm's innovative design minimises water retention in the body and spout, reducing the build-up of harmful bacteria and keeping staff safe.

#### **RADA THERMOTAP:**

PRIORITISING COMFORT

The Rada Thermotap has the UK's first to market corrosion resistant body, ensuring durability and reliability. The tap prioritises comfort and is easy to use and install in any setting.