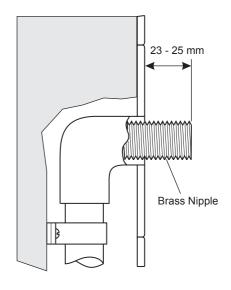

- 1. The supply pipe from the shower control must terminate at the wall surface with a 1/2" BSP female thread. The end of the fitting must be flush with, or up to 5 mm below the finished surface of the wall.
- 2. Apply liquid sealant or PTFE tape to the 1/2" BSP brass nipple. Do not use paste.
- 3. Screw the brass nipple into the female fitting, until it projects between 23 and 25 mm from the finished surface of the wall. If the brass nipple projects greater than 25 mm it will prevent the elbow from engaging with the wallplate. If necessary, cut the brass nipple to the correct length and remove any burrs.

- **4.** Place the wallplate over the brass nipple. Make sure that the foam seal is fitted against the finished wall surface.
- **5.** Apply liquid sealant or PTFE tape to the exposed section of the brass nipple. **Do not** use paste.
- **6.** Screw the mounting bush on to the brass nipple until it clamps the wallplate loosely against the wall.
- **7.** Rotate the wallplate to align one of the fixing holes at the top centre.
- **8.** Tighten the mounting bush to hold the wallplate in position. Flats are provided on the mounting bush for a 24 mm A/F spanner.