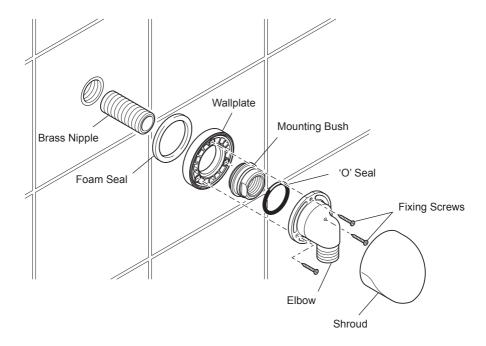

- 1. The supply pipe from the shower control must terminate at the wall surface with a 1/2" BSP female thread. The end of the fitting must be flush with, or up to 5 mm below the finished surface of the wall.
- 2. Apply liquid sealant or PTFE tape to the 1/2" BSP brass nipple. Do not use paste.
- 3. Screw the brass nipple into the female fitting, until it projects between 23 and 25 mm from the finished surface of the wall. If the brass nipple projects greater than 25 mm it will prevent the elbow from engaging with the wallplate. If necessary, cut the brass nipple to the correct length and remove any burrs.

- **4.** Place the wallplate over the brass nipple. Make sure that the foam seal is fitted against the finished wall surface.
- **5.** Apply liquid sealant or PTFE tape to the exposed section of the brass nipple. **Do not** use paste.
- **6.** Screw the mounting bush on to the brass nipple until it clamps the wallplate loosely against the wall.
- **7.** Rotate the wallplate to align one of the fixing holes at the top centre.
- **8.** Tighten the mounting bush to hold the wallplate in position. Flats are provided on the mounting bush for a 24 mm A/F spanner.

**9.** Push the elbow fully on to the mounting bush and secure with the three fixing screws.

Note! Make sure that the 'O' Seal is fitted.

- **10.** Locate the shroud over the elbow. Carefully push the shroud until it engages with the clip feature of the elbow.
- 11. This completes the installation of the Rada RAC.